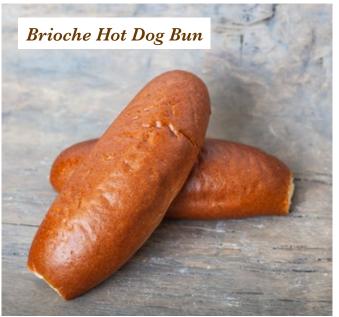

#### **BRIOCHE**

Brioche Pullman 1.5# #1021

Brioche Pullman 2# #1203

Brioche Burger Bun (6 pk)

50g #1054 75g #1048

100g #1035

Brioche Slider Buns (12 pk) 30g #1036

Brioche Hot Dog Bun (6 pk) 100g #1051