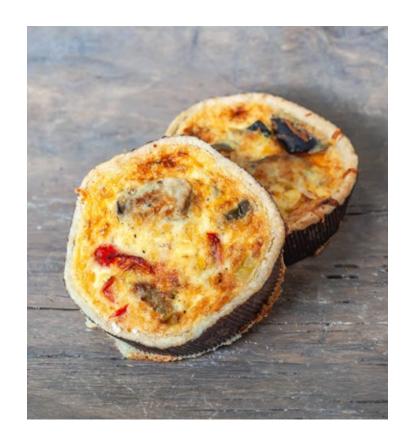

## QUICHE

May contain traces of: Milk, Gluten, Sesame and Soybeans

Roasted Vegetable Quiche (4 in) #2046

Quiche Lorraine (4 in) #2047

Spinach Mushroom Quiche (4 in) #2048

Jalapeño Roasted Veggie Quiche (4 in) #5000