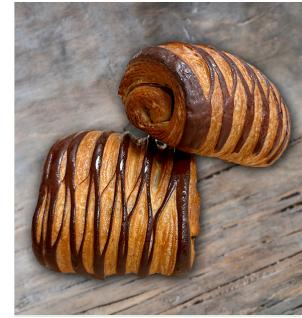

## **CROISSANTS**

Select mini sized croissants available upon request.

Butter Croissant #2000

Chocolate Almond Croissant #2001

Almond Croissant #2002

Chocolate Croissant #2003

Ham & Cheese #2004

Spinach Cheese #2006

Pretzel #2050

Chocolate Pretzel #2070