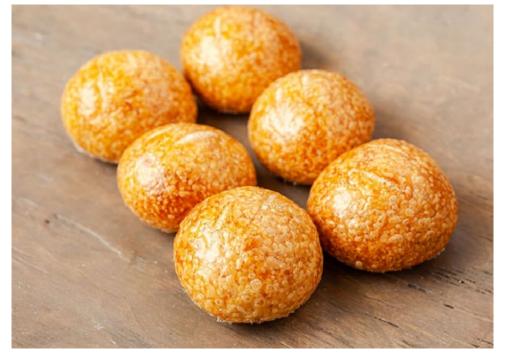

### SOURDOUGH BREAD

Seal Beach Sourdough 1# #1045

Seal Beach Sourdough 2# #1042

Seal Beach Sourdough #2 Pullman #1046

Seal Beach Sourdough Baguette 400g #1043

Seal Beach Sourdough Boule #1044

Seal Beach Bread Bowl 250g #1047